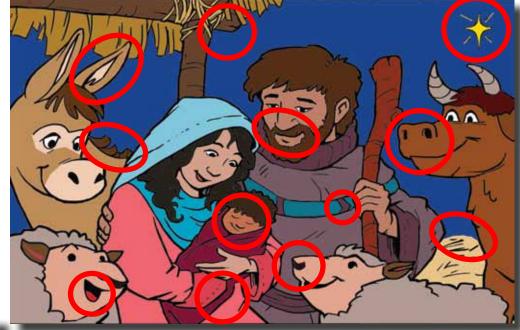

## ANOTHER TO BELLEVE TOOK

November - December 2018

Find the 21 differences between the two Nativity Scenes
Answers: Differences circled in ovals

"For unto you is born this day in the city of David a Saviour, which is Christ the Lord." Luke 2:11