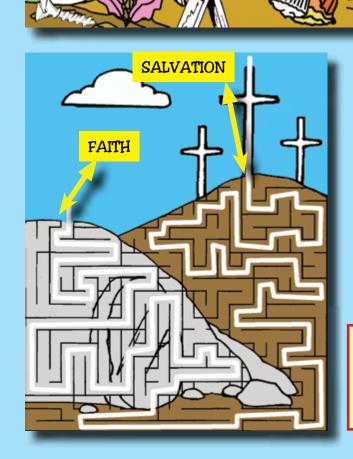

God's love and kindness (grace) saves us, and we don't earn this salvation through our actions (works); it's a gift we receive by believing in Jesus (faith). Find the path in the maze between Faith and Salvation