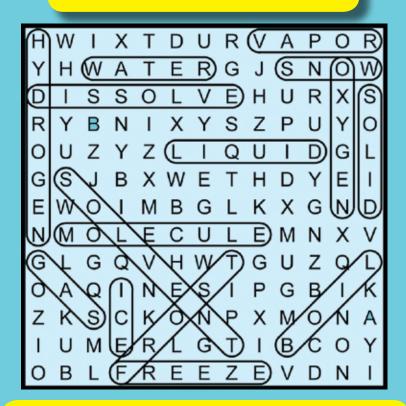

## WORDSEARCH

Look for the words from the WORD LISTS below. The hidden word might be up, down, sideways or slanted, but not backwards.

WORD LIST

BOIL DISSOLVE FREEZE FROST GAS HYDROGEN ICE LIQUID MOLECULE OXYGEN SNOW SOLID SOLVENT VAPOR WATER