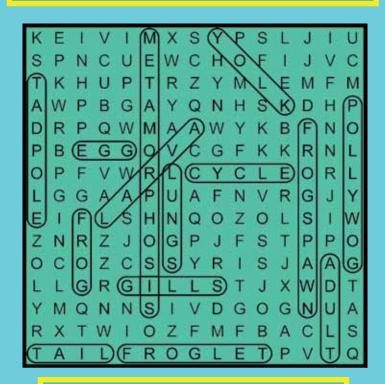

## WORDSEARCH

Look for the words from the WORD LISTS below. The hidden word might be up, down, sideways or slanted, but not backwards.

## WORD LIST

ADULT CYCLE EGG FROG FROGLET FROGSPAWN GILLS LARVA LUNGS METAMORPHOSIS POLLYWOG TADPOLE TAIL YOLK

Kid's Think & Believe Too is published bi-monthly by Alpha Omega Institute, P.O. Box 4343, Grand Junction, CO, 81502. Editors: Lanny and Marilyn Johnson. Kid's Think & Believe may be freely copied and distributed in its entirety for non-commercial use. AOI is a tax-exempt non-profit organization under Section 501(c)(3) of the Internal Revenue Code, and a member of ECFA. © 2022 Alpha Omega Institute www.discovercreation.org