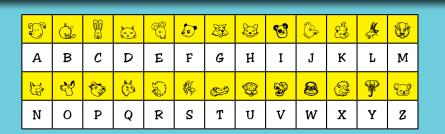

## ANSWEDS TO BLOS THINB AND BELLEVE TOOK

Maze adapted from krazydad.co,/

puzzles - book 13, maze 19

July-August 2022

|           |            |          | <b>B</b> |          | ZZ.      |   |         |   |          | F | <b>8</b> |               |   |          |
|-----------|------------|----------|----------|----------|----------|---|---------|---|----------|---|----------|---------------|---|----------|
| Т         | Н          | E        | N        |          | G        | О | D       |   | S        | А | w        |               |   |          |
|           |            |          | E S      | <b>P</b> |          |   | <b></b> | 蹲 | <b>3</b> |   |          |               |   | <b>3</b> |
| E         | v          | E        | R        | Y        | Т        | Н | I       | N | G        |   | Т        | Н             | А |          |
|           |            |          |          | F        |          |   |         | F |          |   | ,        |               |   |          |
| Н         | E          |          | Н        | А        | D        |   | М       | А | D        | E | ,        |               | ı |          |
| <b>10</b> | <b>139</b> |          |          | <b>3</b> | <b>B</b> |   |         |   |          |   | <b>3</b> | <b>(500</b> ) |   |          |
| А         | N          | D        |          | I        | N        | D | E       | E | D        |   | I        | Т             |   |          |
| 8         |            |          |          | <b>3</b> |          |   | P       |   | Z S      |   |          |               |   |          |
| W         | А          | S        |          | v        | E        | R | Y       |   | G        | o | 0        | D             | • |          |
| Z S       |            | <b>B</b> |          |          | <b>3</b> |   |         | 1 | :        | 3 | 1        |               |   |          |
| G         | E          | N        | E        | S        | I        | S |         | 1 | :        | 3 | 1        |               |   |          |

Find the Biblical (NKJV) answer to WHO made EVERYTHING by using the KEY below to solve the secret code hidden in puzzle above.

Find the way through the maze from the Bible and from Evolution to see where it takes you. Puzzles by Lanny Johnson © AOI 2022