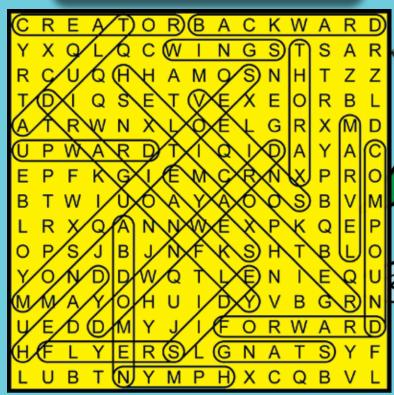

## WORDSEARCH

Look for the words from the WORD LIST below. The hidden word might be up, down, sideways or slanted, but not backwards. Help the Dragonfly fly through the maze and out the bottom to grab the tasty mosquito.

Puzzles by Lanny Johnson © AOI 2018

Word List

ABDOMEN ADULT BACKWARD COMPOUND CREATOR DOWNWARD DRAGONFLY EYES FLYERS FORWARD GNATS HEAD HELICOPTER MAR-VEL MOSQUITOES NYMPH SIDE THORAX UPWARD VEINS WINGS