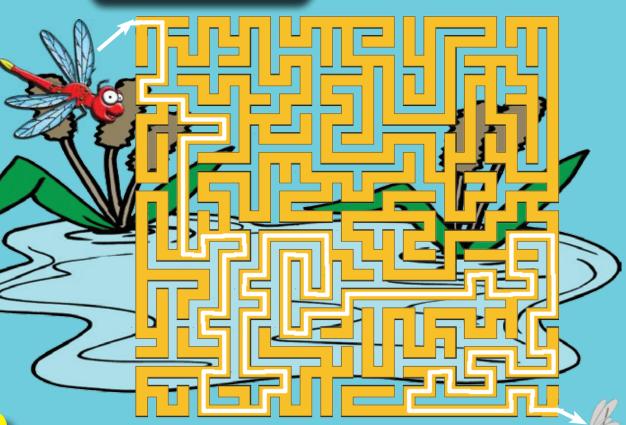

## WORDSEARCH

Look for the words from the WORD LIST below. The hidden word might be up, down, sideways or slanted, but not backwards. Help the Dragonfly fly through the maze and out the bottom to grab the tasty mosquito.