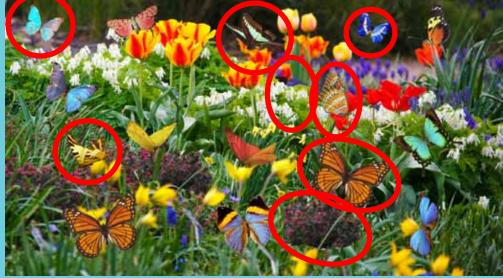

## ANSWEDS TO BLDS THINK AND BELLEVE TOOK

May - June 2018

Find the 15 different butterflies and the 16 differences between the 2 pictures.

Answers: Differences circled in ovals

Puzzles by Lanny Johnson © AOI 2018