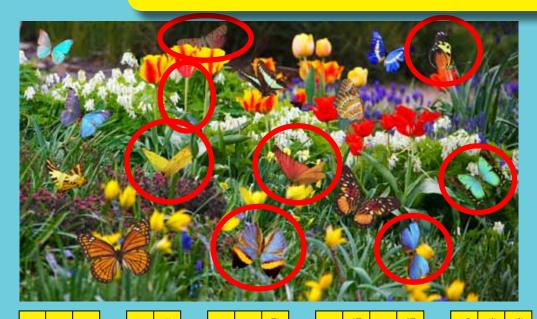

## ANSWEDS TO BLDS THINK AND BELLEVE TOOK

May - June 2018

Find the 15 different butterflies and the 16 differences between the 2 pictures.

Answers: Differences circled in ovals

Puzzles by Lanny Johnson © AOI 2018