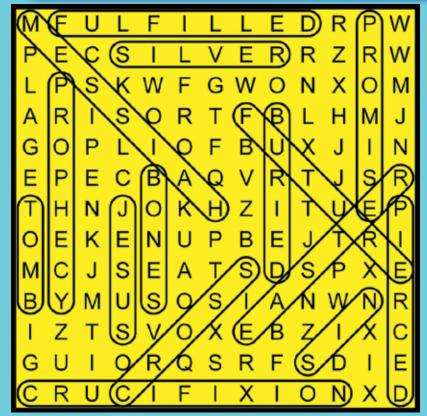

## WORDSEARCH

Look for the words from the WORD LIST below. The hidden word might be up, down, sideways or slanted, but not backwards.

## Word List

BONES BURIED CROSS CRUCIFIXION EASTER FULFILLED FUTURE JESUS MESSIAH PIERCED PROMISE PROPHECY SILVER SIN TOMB

Kid's Think & Believe Too is published bi-monthly by Alpha Omega Institute, P.O. Box 4343, Grand Junction, CO, 81502. Editors: Lanny and Marilyn Johnson. Kid's Think & Believe may be freely copied and distributed in its entirety for non-commercial use. AOI is a tax-exempt non-profit organization under Section 501(c)(3) of the Internal Revenue Code, and a member of ECFA. © 2018 Alpha Omega Institute www.discovercreation.org