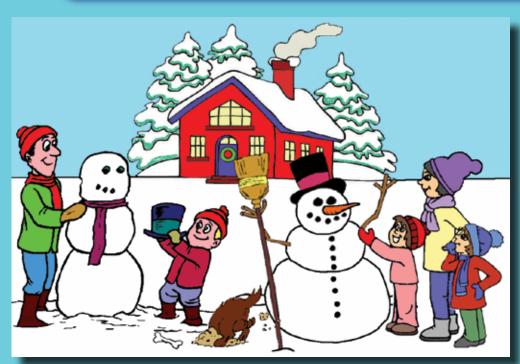

## 18 DIFFERENCES BETWEEN 2 PICTURES:

1. Right tree top 2. Smoke from chimney 3. Chimney size 4. Wreath on door 5. Window on front of house 6. Window on side of house 7. Man's left arm 8. Left snowman's mouth 9. Left snowman's scarf 10. Left snowman's carrot nose 11. Left snowman's hat 12. Carrot/Bone by dog 13. Right snowman's buttons 14. Right snowman's arm 15. Right snowman's broom 16. Lady's stocking cap 17. Right girl's stocking cap color 18. Girl's (in front of lady) pants color