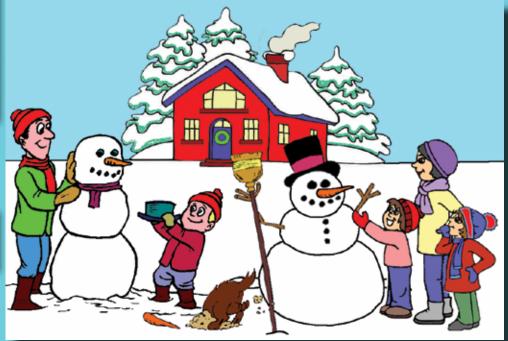

## 18 DIFFERENCES BETWEEN 2 PICTURES:

1. Right tree top 2. Smoke from chimney 3. Chimney size 4. Wreath on door 5. Window on front of house 6. Window on side of house 7. Man's left arm 8. Left snowman's mouth 9. Left snowman's scarf 10. Left snowman's carrot nose 11. Left snowman's hat 12. Carrot/Bone by dog 13. Right snowman's buttons 14. Right snowman's arm 15. Right snowman's broom 16. Lady's stocking cap 17. Right girl's stocking cap color 18. Girl's (in front of lady) pants color