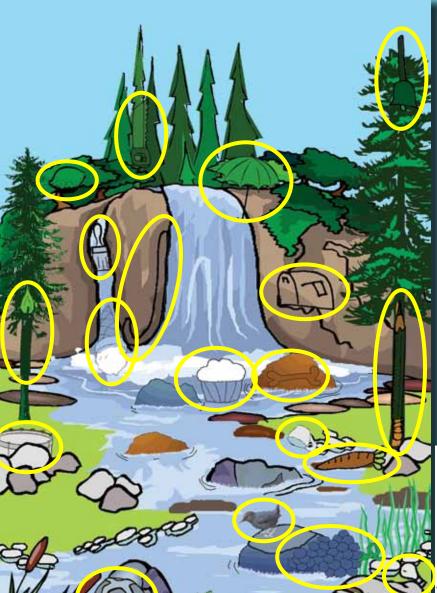

## HIDDEN OBJECTS Find objects hidden in picture on left from list of objects below

1. Hot Dog & Bun 2. Paint Brush
3. Pencil 4. Snake 5. Carrot
6. Dog Bone 7. Umbrella 8. Ice
Cream Cone 9. Green Banana
10. Grapes 11. Hard Hat 12. Saw
13. Drum 14. Lime 15. Water Ouzel
16. Light Bulb 17. Mail Box 18.
Pineapple 19. Hand Bell 20. Cup
Cake 21. Cane 22. Candle 23. Tea
Cup