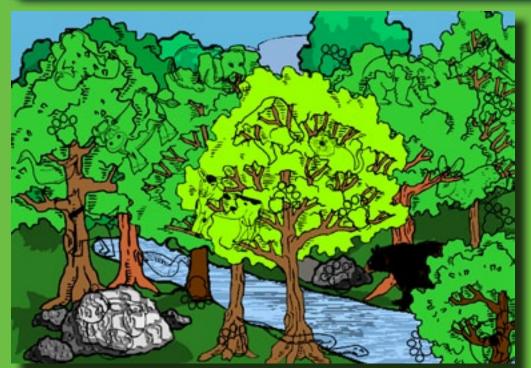

FIND THE HIDDEN OBJECTS IN THE PICTURE ON LEFT:

5 HIDDEN BEARS AND
1 NOT HIDDEN • 10 BEAR PAW
PRINTS • CAT • CALF • COW
2 DOGS • 2 DUCKS • HORSE
HEAD • RABBIT • SNAKE

Answers Below Highlighted in **YELLOW** 