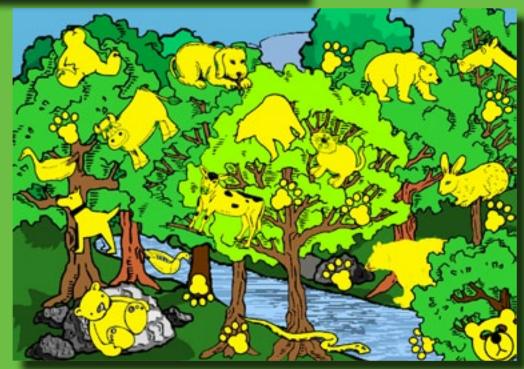

FIND THE HIDDEN OBJECTS IN THE PICTURE ON LEFT:

5 HIDDEN BEARS AND
1 NOT HIDDEN • 10 BEAR PAW
PRINTS • CAT • CALF • COW
2 DOGS • 2 DUCKS • HORSE
HEAD • RABBIT • SNAKE

Answers Below Highlighted in **YELLOW** 