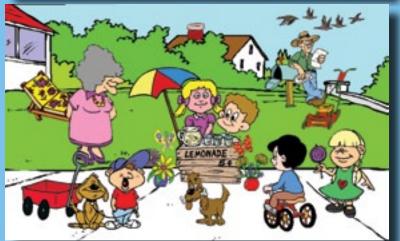

## 25 differences between the 2 pictures

- 1. Flaq on mail box
- 2. Writing on lid of mailbox
- 3. Letter in man's hand
- 4. Chimney on middle house (position)
- 5. Flying geese (position)
- 6. Colors on umbrella
- 7. Price of lemonade
- 8. Window on middle house
- 9. Flowers on lawn chair
- 10. Beads on Grandmother
- 11. Handle on wagon
- 12. Heart on girl with lollipop (position)
- 13. Stick on lollipop (length)
- 14. Ice in lemonade pitcher
- 15. Blue flower pot (position)
- 16. Red butterfly (position)
- 17. Lawnmower (position)
- 18. Red flowerpot (reversed)
- 19. Wheels on tricycle
- 20. Blonde vendor girl (position)
- 21. Boy vendor (position)
- 22. Glass on lemonade stand (position)
- 23. Bone in dog's mouth (length)
- 24. Boy with doq hair (length)
- 25. House on right