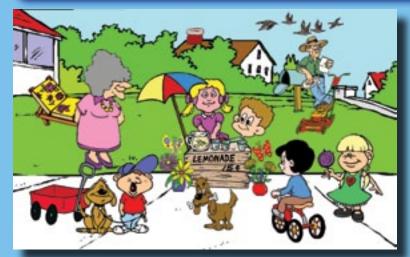

## 25 differences between the 2 pictures

- 1. Flaq on mail box
- 2. Writing on lid of mailbox
- 3. Letter in man's hand
- 4. Chimney on middle house (position)
- 5. Flying geese (position)
- 6. Colors on umbrella
- 7. Price of lemonade
- 8. Window on middle house
- 9. Flowers on lawn chair
- 10. Beads on Grandmother
- 11. Handle on wagon
- 12. Heart on girl with lollipop (position)
- 13. Stick on lollipop (length)
- 14. Ice in lemonade pitcher
- 15. Blue flower pot (position)
- 16. Red butterfly (position)
- 17. Lawnmower (position)
- 18. Red flowerpot (reversed)
- 19. Wheels on tricycle
- 20. Blonde vendor girl (position)
- 21. Boy vendor (position)
- 22. Glass on lemonade stand (position)
- 23. Bone in dog's mouth (length)
- 24. Boy with doq hair (length)
- 25. House on right