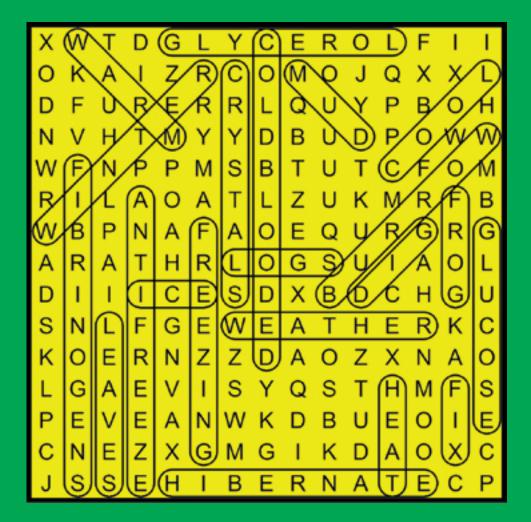

## WORDSEARCH

Look for the words from the WORD LIST on right. The hidden word might be up, down, sideways or slanted, but not backwards.

| ANTIFREEZE  | FIX       | ICE     |
|-------------|-----------|---------|
| BURROW      | FREEZING  | LEAVES  |
| COLDBLOODED | FROG      | LOGS    |
| COOL        | GLUCOSE   | MUD     |
| CRYSTALS    | GLYCEROL  | WARM    |
| DIG         | HEAT      | WEATHER |
| FIBRINOGENS | HIBERNATE | WINTER  |